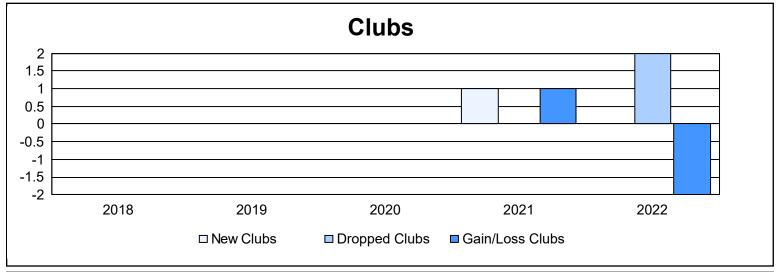

District 201Q4 As of June 2022 Cumulative

| Year      | New<br>Clubs | Dropped<br>Clubs | Gain/<br>Loss<br>Clubs | New<br>Members | Charter<br>Members | Reinstate<br>Members | Transfer<br>Members | Total<br>Member<br>Added | Total<br>Members<br>Dropped | Gain/<br>Loss<br>Members |
|-----------|--------------|------------------|------------------------|----------------|--------------------|----------------------|---------------------|--------------------------|-----------------------------|--------------------------|
| 2017-2018 | 0            | 0                | 0                      | 198            | 2                  | 4                    | 18                  | 222                      | 206                         | 16                       |
| 2018-2019 | 0            | 0                | 0                      | 119            | 5                  | 5                    | 21                  | 150                      | 210                         | -60                      |
| 2019-2020 | 0            | 0                | 0                      | 122            | 6                  | 4                    | 28                  | 160                      | 164                         | -4                       |
| 2020-2021 | 1            | 0                | 1                      | 123            | 18                 | 4                    | 19                  | 164                      | 191                         | -27                      |
| 2021-2022 | 0            | 2                | -2                     | 98             | 3                  | 12                   | 22                  | 135                      | 278                         | -143                     |
| Average   | 0            | 0                | 0                      | 132            | 7                  | 6                    | 22                  | 166                      | 210                         | -44                      |