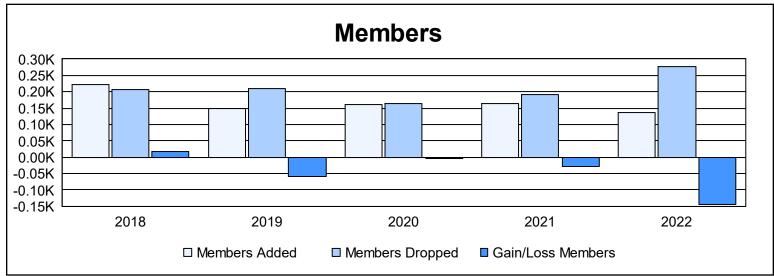

District 201Q4 As of June 2022 Cumulative

| Year      | New<br>Clubs | Dropped<br>Clubs | Gain/<br>Loss<br>Clubs | New<br>Members | Charter<br>Members | Reinstate<br>Members | Transfer<br>Members | Total<br>Member<br>Added | Total<br>Members<br>Dropped | Gain/<br>Loss<br>Members |
|-----------|--------------|------------------|------------------------|----------------|--------------------|----------------------|---------------------|--------------------------|-----------------------------|--------------------------|
| 2017-2018 | 0            | 0                | 0                      | 198            | 2                  | 4                    | 18                  | 222                      | 206                         | 16                       |
| 2018-2019 | 0            | 0                | 0                      | 119            | 5                  | 5                    | 21                  | 150                      | 210                         | -60                      |
| 2019-2020 | 0            | 0                | 0                      | 122            | 6                  | 4                    | 28                  | 160                      | 164                         | -4                       |
| 2020-2021 | 1            | 0                | 1                      | 123            | 18                 | 4                    | 19                  | 164                      | 191                         | -27                      |
| 2021-2022 | 0            | 2                | -2                     | 98             | 3                  | 12                   | 22                  | 135                      | 278                         | -143                     |
| Average   | 0            | 0                | 0                      | 132            | 7                  | 6                    | 22                  | 166                      | 210                         | -44                      |